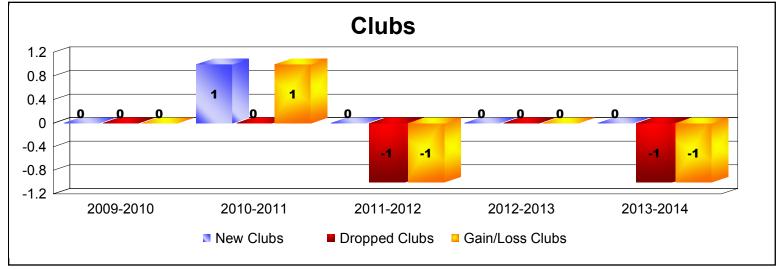

District 9 SW As of June 2014 Cumulative

| Year      | New<br>Clubs | Dropped<br>Clubs | Gain/<br>Loss<br>Clubs | New<br>Members | Charter<br>Members | Reinstate<br>Members | Transfer<br>Members | Total<br>Member<br>Added | Total<br>Members<br>Dropped | Gain/<br>Loss<br>Members |
|-----------|--------------|------------------|------------------------|----------------|--------------------|----------------------|---------------------|--------------------------|-----------------------------|--------------------------|
| 2009-2010 | 0            | 0                | 0                      | 126            | 9                  | 6                    | 2                   | 143                      | -154                        | -11                      |
| 2010-2011 | 1            | 0                | 1                      | 123            | 27                 | 1                    | 0                   | 151                      | -133                        | 18                       |
| 2011-2012 | 0            | -1               | -1                     | 98             | 0                  | 7                    | 9                   | 114                      | -216                        | -102                     |
| 2012-2013 | 0            | 0                | 0                      | 158            | 1                  | 4                    | 4                   | 167                      | -130                        | 37                       |
| 2013-2014 | 0            | -1               | -1                     | 111            | 0                  | 11                   | 2                   | 124                      | -147                        | -23                      |
| Average   | 0            | 0                | 0                      | 123            | 7                  | 6                    | 3                   | 140                      | -156                        | -16                      |