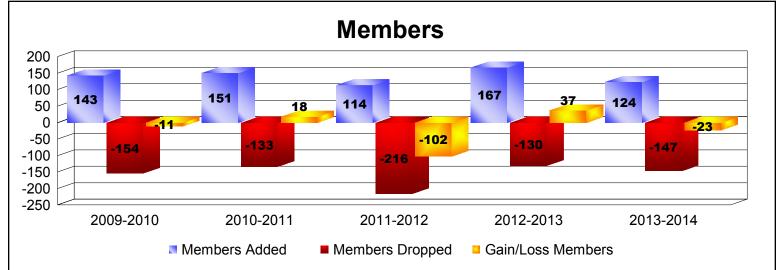

District 9 SW As of June 2014 Cumulative

| Year      | New<br>Clubs | Dropped<br>Clubs | Gain/<br>Loss<br>Clubs | New<br>Members | Charter<br>Members | Reinstate<br>Members | Transfer<br>Members | Total<br>Member<br>Added | Total<br>Members<br>Dropped | Gain/<br>Loss<br>Members |
|-----------|--------------|------------------|------------------------|----------------|--------------------|----------------------|---------------------|--------------------------|-----------------------------|--------------------------|
| 2009-2010 | 0            | 0                | 0                      | 126            | 9                  | 6                    | 2                   | 143                      | -154                        | -11                      |
| 2010-2011 | 1            | 0                | 1                      | 123            | 27                 | 1                    | 0                   | 151                      | -133                        | 18                       |
| 2011-2012 | 0            | -1               | -1                     | 98             | 0                  | 7                    | 9                   | 114                      | -216                        | -102                     |
| 2012-2013 | 0            | 0                | 0                      | 158            | 1                  | 4                    | 4                   | 167                      | -130                        | 37                       |
| 2013-2014 | 0            | -1               | -1                     | 111            | 0                  | 11                   | 2                   | 124                      | -147                        | -23                      |
| Average   | 0            | 0                | 0                      | 123            | 7                  | 6                    | 3                   | 140                      | -156                        | -16                      |